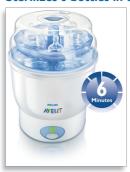

# Sterilizes 6 bottles in only 6 minutes

Holds up to six 260 ml/ 9 oz AVENT Bottles or two Philips AVENT Breast Pumps and accessories. Sterilizes in 6 minutes and contents remain sterile for up to 6 hours if unopened.